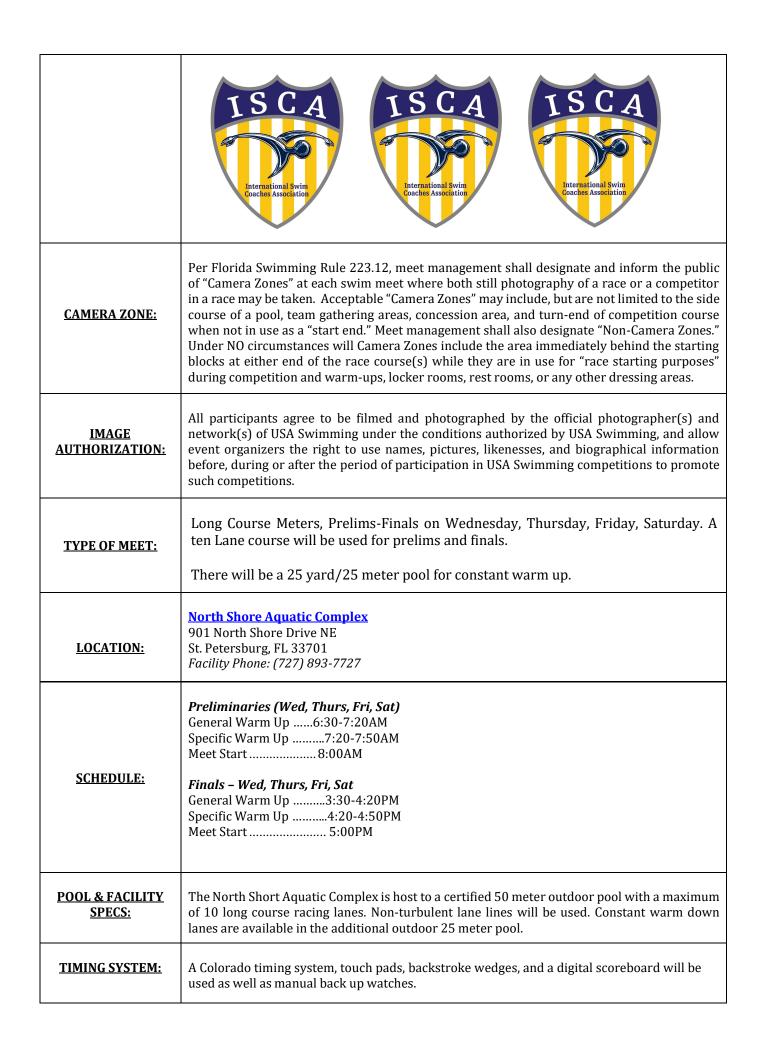

#### **SANCTION:**

Held under Observation of USA Swimming/Florida Swimming Observation #\_\_\_\_\_\_
"In granting this approval it is understood and agreed that USA Swimming/Florida Swimming shall be free and held harmless from any liabilities or claims from damages arising by reason of injuries to anyone during the conduct of the event."

# CONDITION OF SANCTION:

The competition course has been certified in accordance with 104.2.2C(4). The copy of such certification is on file with USA Swimming. Any swimmer entered in the meet, unaccompanied by a USA-S member coach, must be certified by a USA-S member coach as being proficient in performing a racing start or must start each race from within the water. It is the responsibility of the swimmer or the swimmer's legal guardian to ensure compliance with this requirement.

Use of audio, visual or cell phone recording devices is permitted only in designated areas. Changing into or out of swimsuits, except in locker rooms, is strictly prohibited. Operation of a drone, or any other flying apparatus, is prohibited over the venue (pools, athlete/coach areas, spectator areas and open ceiling locker rooms) any time athletes, coaches, officials and/or spectators are present. Exceptions may be granted with prior written approval by the USA-S Vice President of Program Operations. All applicable adults participating in or associated with this meet, acknowledge that they are subject to the provisions of the USA Swimming Minor Athlete Abuse Prevention Policy ("MAAPP"), and that they understand that compliance with the MAAPP policy is a condition of participation in the conduct of this competition. In applying for this sanction, International Swim Coaches Association and St. Petersburg Aquatics agrees to comply and to enforce all health and safety mandates and guidelines of USA Swimming, Florida Swimming LSC, the State of Florida, and Pinellas County

| ELIGIBILITY: | Must be a 2024 USA Swimming YMCA, AAU, and/or a FINA registered athlete.                                                                                                                                                                                                                                                                                                                                                                                                                                                                                                                                                                                                                   |  |  |
|--------------|--------------------------------------------------------------------------------------------------------------------------------------------------------------------------------------------------------------------------------------------------------------------------------------------------------------------------------------------------------------------------------------------------------------------------------------------------------------------------------------------------------------------------------------------------------------------------------------------------------------------------------------------------------------------------------------------|--|--|
| SEEDING:     | Please submit entry times according to the time swum – DO NOT SUBMIT CONVERTED TIMES. (Example: If the time was swum in long course meters, submit the long course time.) Nonconforming meter times will be seeded last according to USA Swimming Rules and Regulations 207.12.7B. All meter times, even if they are bonus event times, will be seeded for prelims slowest to fastest within the two age group order. If it is entered in yard time, it will be seeded at the end                                                                                                                                                                                                          |  |  |
|              | PLEASE NOTE THAT THERE ARE NO CHANGES OR TIME UPDATES PERMITTED AFTER THE PSYCH SHEET IS PUBLISHED.                                                                                                                                                                                                                                                                                                                                                                                                                                                                                                                                                                                        |  |  |
|              | All preliminary events, including relays, will be swum combined slowest to fastest in the 10 & Under, 11 - 12's, and 13 - 14's, with the top 10 of each single age divided out to swim in each night's finals (excluding the 400, 800, 1500 freestyle, and 400 individual mixed medley). Please note the fastest 10 times across the respective 10 & Under; 11-12, and 13- 14 age groups in these events will be swum in finals. (Excluding the 400, 800, 1500 freestyle, and 400 individual medley). Please note the fastest 10 times across the respective 10 & Under, 11-12, and 13- 14 age groups swum in finals. (However, they will still be awarded in single age group divisions.) |  |  |
|              | There will be no positive check-in. Please submit scratches by 5:00pm the evening before the race.                                                                                                                                                                                                                                                                                                                                                                                                                                                                                                                                                                                         |  |  |
|              | <b>400 Free &amp; 400 IM:</b> Events <b>15 &amp; 16, 40 &amp; 41, 42 &amp; 43, 76 &amp; 77, 78 &amp; 79</b> will be swum within the format of their respective preliminary sessions. They will be swum slowest to fastest with the fastest ten girls and the fastest ten boys swimming in the evening finals. These will be timed final events, so swimmers will only swim the events once.                                                                                                                                                                                                                                                                                                |  |  |
|              | <b>A/B Flight format:</b> Dependent on the number of entries, and at the discretion of the Meet Referee, the 400 IM and 400 free preliminaries may be conducted in an "A/B flight" format.                                                                                                                                                                                                                                                                                                                                                                                                                                                                                                 |  |  |
|              | 800/1000 & 1500/1650 Free: Events 1 & 2 and 47 & 48 will be swum at the conclusion of their respective preliminary sessions following a 10 minute break. They will be swum fastest to slowest, alternating girl/boy heats. In their respective evening finals sessions, the fastest ten girls and the fastest ten boys will swim as the first two events in the evening finals. These will be timed final events, so swimmers will only swim the events once. Relays: Top 10 teams will swim at finals. On Saturday, teams may choose AM or PM. All swimmers must be listed on the entry sheet to be eligible to compete on a relay team. TWO RELAYS PER CLUB MAXIMUM.                     |  |  |

| RULES:                 | Current USA Swimming Rules, including the Minor Athlete Abuse Prevention Policy ("MAAPP"), will govern this meet. (Safety rules as outlined by USA Swimming will be in effectduring all warm-up and warm-down time frames and areas.) No parents will be allowed on the pool deck unless they have 2023 USA Swimming Credentials and are assisting with team functions. If any swimmer needs to have coaching assistance, they MUST go directly to the meet Referee to receive a deck pass and/or a coaching assignment.  Age as of the first day of the meet (July 31, 2024) will determine the swimmer's age groupfor competition.  Qualifying times must have been achieved between January 1, 2021 – July 17, 2024  The practice of deck changing is prohibited. Swimmers must use the locker rooms to change in and out of their swim suits. Swimmers participating in the practice of deck changing can besubject to removal from further competition. |
|------------------------|--------------------------------------------------------------------------------------------------------------------------------------------------------------------------------------------------------------------------------------------------------------------------------------------------------------------------------------------------------------------------------------------------------------------------------------------------------------------------------------------------------------------------------------------------------------------------------------------------------------------------------------------------------------------------------------------------------------------------------------------------------------------------------------------------------------------------------------------------------------------------------------------------------------------------------------------------------------|
| BONUS EVENT INFO:      | For every swimmer they can have a total of <b>4 BONUS EVENTS</b> the 50's are <b>FREEBIES</b> and for the 400's and above you must have at least a qualifying time in one of the 400 and above events to use another as one of your bonuses.                                                                                                                                                                                                                                                                                                                                                                                                                                                                                                                                                                                                                                                                                                                 |
| <u>AWARDS</u>          | Individual       Custom Medals                                                                                                                                                                                                                                                                                                                                                                                                                                                                                                                                                                                                                                                                                                                                                                                                                                                                                                                               |
| INDIVIDUAL HIGH POINT: | Individual High Point Presented to the Top Boy and Top Girl In Each Age Group:  9 & Under  10  11  12  13  14                                                                                                                                                                                                                                                                                                                                                                                                                                                                                                                                                                                                                                                                                                                                                                                                                                                |
| TEAM AWARDS:           | TOP 3 COMBINED TEAMS                                                                                                                                                                                                                                                                                                                                                                                                                                                                                                                                                                                                                                                                                                                                                                                                                                                                                                                                         |
| SCORING:               | Scored to 10 places in each age group.  Points 11-9-8-7-6-5-4-3-2-1, with double points for relays.                                                                                                                                                                                                                                                                                                                                                                                                                                                                                                                                                                                                                                                                                                                                                                                                                                                          |
| WARM-UP:               | Enclosed warm-up schedule will be used.  Warm-up will be 60 minutes guaranteed prior to the start of each session.                                                                                                                                                                                                                                                                                                                                                                                                                                                                                                                                                                                                                                                                                                                                                                                                                                           |
| SCRATCHES:             | Deck Seeding Events will be <b>ALLOWED</b> as long as a new heat is not added and the swimmers fee is paid with the administrative area. Athletes have to be already entered in the meet to deck enter. Deck seeding events cost <b>\$20.00 per event.</b>                                                                                                                                                                                                                                                                                                                                                                                                                                                                                                                                                                                                                                                                                                   |

**FINALS:** 

Any swimmer who competed in a preliminary heat and qualifies for finals must swim the eventduring finals unless the swimmer announced his/her intention to scratch from the event within 30 minutes of the announcement of the qualifiers for that event. He/she has until 30 minutes after his or her final prelim of the day to finalize his/her scratch with the clerk of course. Any swimmer not reporting to a final event in which the results were posted for his/her swim will be barred from their next individual event in the meet, PLUS a \$25.00 fee willbe assessed to swimmers not in compliance with the scratch rule UNLESS relieved for good cause by the Meet Referee.

| ENTRY LIMIT:      | Swimmers will be limited to <b>three events per day</b> and a total of <b>10</b> for the entire meet. If a swimmer is over-entered in a session, any events entered over the three event limit will be dropped at the point of over-entry.                                                                                                                                                                                                                                                   |  |  |
|-------------------|----------------------------------------------------------------------------------------------------------------------------------------------------------------------------------------------------------------------------------------------------------------------------------------------------------------------------------------------------------------------------------------------------------------------------------------------------------------------------------------------|--|--|
|                   |                                                                                                                                                                                                                                                                                                                                                                                                                                                                                              |  |  |
| ISCA COACHES FEE: | \$20.00 per coach with up to date certification                                                                                                                                                                                                                                                                                                                                                                                                                                              |  |  |
| ENTRY FEES:       | REGULAR FEES   Fee per Relay Event                                                                                                                                                                                                                                                                                                                                                                                                                                                           |  |  |
| DECK ENTRIES      | Fees are \$20.00 per individual deck entry; fees must be paid at time of entry. Deck entries will be accepted by the administrative referee or designated representative by 5pm the previous evening in order to be seeded by time. If deadline is missed admin will assigned a lane no later than 8:00 AM prior to the start of each session. If there are no open lanes the swimmers is allowed to "standby" for an opening. The entry limit of three (3) individual swimsper day applies. |  |  |
| ENTRY DEADLINE:   | All entries must be received by 12:00 AM (NOON), Wednesday, July 17, 2024. Late entry/deckentry must be submitted by deadline the evening prior to event (s) contested.                                                                                                                                                                                                                                                                                                                      |  |  |